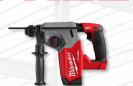

(2909-21)

**Roofing Nailer Kit** 

M18<sup>™</sup> Bluetooth<sup>®</sup> Jobsite Radio - Tool Only (2952-20) <sup>\$</sup>249 VALUE

M18 FUEL<sup>™</sup> 1" SDS Plus Rotary Hammer - Tool Only (2912-20) <sup>\$</sup>498 VALUE