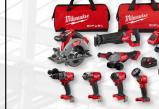

<sup>\$</sup>296 VALUE

TRIMBONE<sup>™</sup> 10 oz Smooth/Curve Titanium (TRMB)

You will need to provide the following:

**\$229 VALUE** 

**BUY THIS** 

M18 FUEL<sup>™</sup> 7-Tool Combo Kit (3697-27)

M18 FUEL<sup>™</sup> Coil

(2909-21)

**Roofing Nailer Kit** 

M18<sup>™</sup> Bluetooth<sup>®</sup> Jobsite Radio - Tool Only (2952-20) <sup>\$</sup>249 VALUE

M18 FUEL<sup>™</sup> 1" SDS Plus Rotary Hammer - Tool Only (2912-20) <sup>\$</sup>498 VALUE